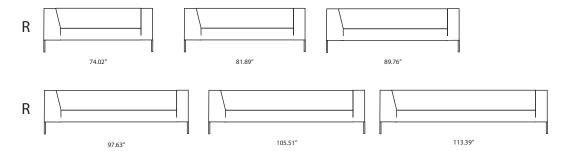

extra covers available. The units in leather or artificial leather (York) have a fixed cover only and, at MDF Italia's discretion, may have seams on the back and on the front section.

corner or extra-large units / Using elements without right or left armrest, giant-sized sofas or corner units can be created, in addition to a sofa with one armrest. If the units are placed side-by-side, a coupling device is provided. This request must be highlighted by a drawing. optional cushion for backrest / The rectangular cushions come with a filling in polyether covered with cotton. This makes removing the cover easier and the cushions maintain their good looks even when uncovered. The cover is totally removable. Optional extra covers available.

# sofas





# sectionals:

#### corner units R and L



## dormeuse



# units with one arm R and L



## pouf



## cushions



Loose Cushions
In solid colour with down filling covered with cotton. This makes removing the cover easier and the cushions maintain their good looks even when uncovered Extra covers available.

Dimensions:

11.81" x 19.69"

15.75" x 15.75" 19.69" x 19.69"