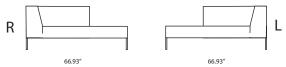

ailable. The units in leather or artificial leather (York) have a fixed cover only and, at MDF Italia's discretion, may have seams on the back and on the front section.

corner or extra-large units / Using elements without right or left armrest, giant-sized sofas or corner units can be created, in addition to a sofa with one armrest. If the units are placed side-by-side, a coupling device is provided. This request must be highlighted by a drawing. optional cushion for backrest / The rectangular cushions come with a filling in polyether covered with cotton. This makes removing the cover easier and the cushions maintain their good looks even when uncovered. The cover is totally removable. Optional extra covers available.

# sofas





# sectionals:

#### corner units R and L



## dormeuse



# units with one arm R and L



## pouf



## cushions



Loose Cushions
In solid colour with down filling covered with cotton. This makes removing the cover easier and the cushions maintain their good looks even when uncovered Extra covers available.

Dimensions:

11.81" x 19.69"

15.75" x 15.75" 19.69" x 19.69"