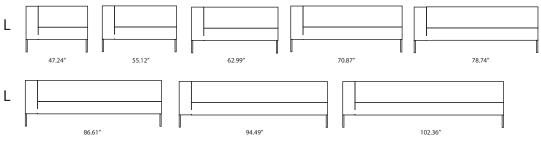

artificial leather (York) have a fixed cover only and, at MDF Italia's discretion, may have seams on the back and on the front section.

corner or extra-large units / Using elements without right or left armrest, giant-sized sofas or corner units can be created, in addition to a sofa with one armrest. If the units are placed side-by-side, a coupling device is provided. This request must be highlighted by a drawing. optional cushion for backrest / The rectangular cushions come with a filling in polyether covered with cotton. This makes removing the cover easier and the cushions maintain their good looks even when uncovered. The cover is totally removable. Optional extra covers available.

# sofas





# sectionals:

#### corner units R and L



## dormeuse



# units with one arm R and L



## pouf



## cushions



Loose Cushions
In solid colour with down filling covered with cotton. This makes removing the cover easier and the cushions maintain their good looks even when uncovered Extra covers available.

Dimensions:

11.81" x 19.69"

15.75" x 15.75" 19.69" x 19.69"