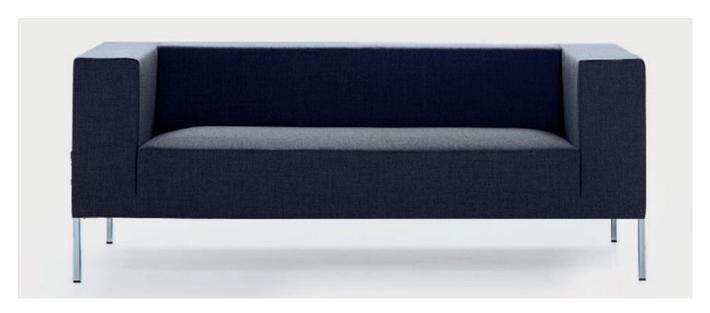

# allen 2 bruno fattorini

A system of sofas and sections.

# materials:

frame / solid wood and steel, covered with variable desity polyether. One single cushion for the seat and one for the backrest. Chromium-plated feet.

cover / the upholstery covers every part of the sofa and is totally removable. The fixed underlining in cotton makes removing the cover easier and the product maintains its good looks even when uncovered. Optional extra covers available. The units in leather or artificial leather (York) have a fixed cover only and, at MDF Italia's discretion, may have seams on the back and on the front section.