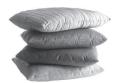

## cushions

Loose Cushions
In solid colour with down filling covered with cotton. This makes removing the cover easier and the cushions maintain their good looks even when uncovered Extra covers available.

Dimensions:

11.81" x 19.69"

15.75" x 15.75" 19.69" x 19.69"