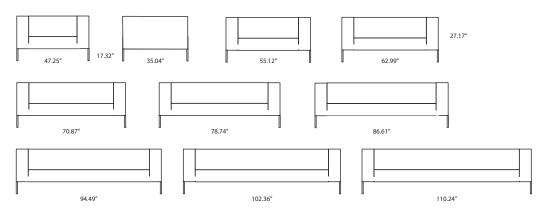

its good looks even when uncovered. Optional extra covers available. The units in leather or artificial leather (York) have a fixed cover only and, at MDF Italia's discretion, may have seams on the back and on the front section.

corner or extra-large units / Using elements without right or left armrest, giant-sized sofas or corner units can be created, in addition to a sofa with one armrest. If the units are placed side-by-side, a coupling device is provided. This request must be highlighted by a drawing. optional cushion for backrest / The rectangular cushions come with a filling in polyether covered with cotton. This makes removing the cover easier and the cushions maintain their good looks even when uncovered. The cover is totally removable. Optional extra covers available.

# sofas





# sectionals:

#### corner units R and L



## dormeuse



# units with one arm R and L



## pouf



## cushions



Loose Cushions
In solid colour with down filling covered with cotton. This makes removing the cover easier and the cushions maintain their good looks even when uncovered Extra covers available.

Dimensions:

11.81" x 19.69"

15.75" x 15.75" 19.69" x 19.69"