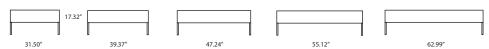

leather (York) have a fixed cover only and, at MDF Italia's discretion, may have seams on the back and on the front section.

corner or extra-large units / Using elements without right or left armrest, giant-sized sofas or corner units can be created, in addition to a sofa with one armrest. If the units are placed side-by-side, a coupling device is provided. This request must be highlighted by a drawing. optional cushion for backrest / The rectangular cushions come with a filling in polyether covered with cotton. This makes removing the cover easier and the cushions maintain their good looks even when uncovered. The cover is totally removable. Optional extra covers available.

# sofas





# sectionals:

#### corner units R and L



## dormeuse



# units with one arm R and L



## pouf



## cushions



Loose Cushions
In solid colour with down filling covered with cotton. This makes removing the cover easier and the cushions maintain their good looks even when uncovered Extra covers available.

Dimensions:

11.81" x 19.69"

15.75" x 15.75" 19.69" x 19.69"