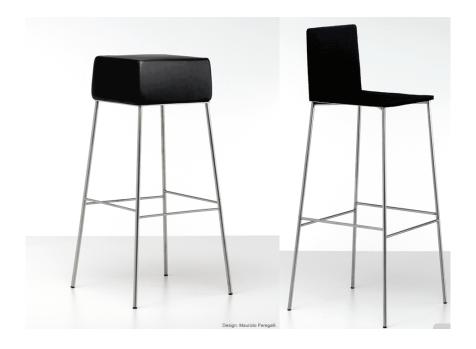

## materials

Manhattan barstool version with a backrest available with frame in sandblasted stainless steel or epoxy painted in white. Seat and back covered with black or grey felt.

Counter height - 17.3" x 17.3" x 36.6" H, seat height of 26.4"