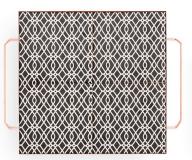

materials:

Copper plated aluminum + ceramic

dimensions:

19"x16"x1"H 15"x12"x3"H 27"x8"x1"H 21"x6"x3"H 10"x8"x3"H

Tray 40x40 19"x16"x1"H Pink

Tray 30x30 15"x12"x3"H Pink

Tray 40x40 19"x16"x1"H Black & White

Tray 30x30 15"x12"x3"H Black \$ White

Tray 60x20 27"x8"x1"H Blue

Tray 45x15 21"x6"x3"H Blue

Tray 60x20 27"x8"x1"H Gray

Tray 45x15 21"x16"x3"H Gray

Tray 20x20 10"x8"x3"H Gray