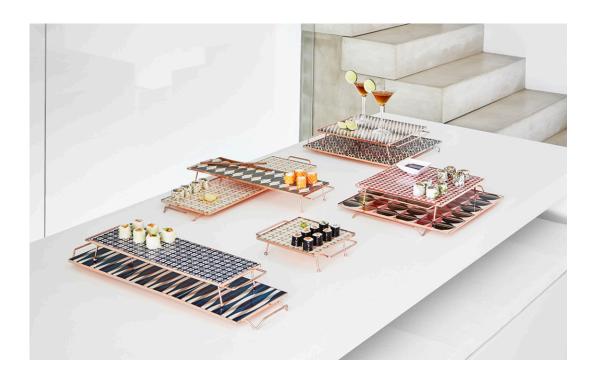

## mix&match flavia del pra

This product by GAN is as fresh, sophisticated and cheerful as Brazil, its country of origin. The collection adds a new twist to classic concepts with innovative shapes, copper and ceramics. This product by GAN is as fresh, sophisticated and cheerful as Brazil, its country of origin. The collection adds a new twist to classic concepts with innovative shapes, copper and ceramics.

materials:

Copper plated aluminum + ceramic

dimensions:

19"x16"x1"H 15"x12"x3"H 27"x8"x1"H 21"x6"x3"H 10"x8"x3"H

Tray 40x40 19"x16"x1"H Pink

Tray 30x30 15"x12"x3"H Pink

Tray 40x40 19"x16"x1"H Black & White

Tray 30x30 15"x12"x3"H Black \$ White

Tray 60x20 27"x8"x1"H Blue

Tray 45x15 21"x6"x3"H Blue

Tray 60x20 27"x8"x1"H Gray

Tray 45x15 21"x16"x3"H Gray

Tray 20x20 10"x8"x3"H Gray