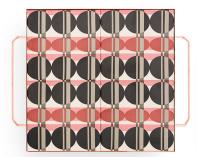

materials:

Copper plated aluminum + ceramic

dimensions:

19"x16"x1"H 15"x12"x3"H 27"x8"x1"H 21"x6"x3"H 10"x8"x3"H

Tray 40x40 19"x16"x1"H Pink

Tray 30x30 15"x12"x3"H Pink

Tray 40x40 19"x16"x1"H Black & White

Tray 30x30 15"x12"x3"H Black \$ White