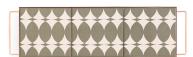

## mix&match flavia del pra

This product by GAN is as fresh, sophisticated and cheerful as Brazil, its country of origin. The collection adds a new twist to classic concepts with innovative shapes, copper and ceramics. This product by GAN is as fresh, sophisticated and cheerful as Brazil, its country of origin. The collection adds a new twist to classic concepts with innovative shapes, copper and ceramics.

materials:

Copper plated aluminum + ceramic

dimensions:

19"x16"x1"H 15"x12"x3"H 27"x8"x1"H 21"x6"x3"H 10"x8"x3"H

Tray 40x40 19"x16"x1"H Pink

Tray 30x30 15"x12"x3"H Pink

Tray 40x40 19"x16"x1"H Black & White

Tray 30x30 15"x12"x3"H Black \$ White

Tray 60x20 27"x8"x1"H Blue

Tray 45x15 21"x6"x3"H Blue

Tray 60x20 27"x8"x1"H Gray

Tray 45x15 21"x16"x3"H Gray

Tray 20x20 10"x8"x3"H Gray