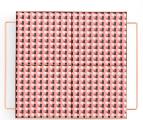

materials:

Copper plated aluminum + ceramic

dimensions:

19"x16"x1"H 15"x12"x3"H 27"x8"x1"H 21"x6"x3"H 10"x8"x3"H

Tray 40x40 19"x16"x1"H Pink

Tray 30x30 15"x12"x3"H Pink

Tray 40x40 19"x16"x1"H Black & White

Tray 30x30 15"x12"x3"H Black \$ White