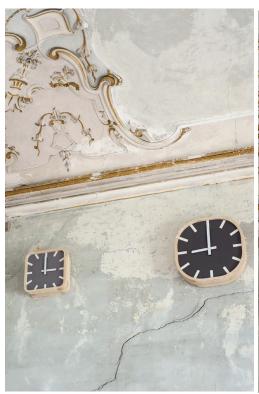

## mod think work observe

Mod is a family of clocks inspired by art and contemporary graphics. A different slant on the clock. A model that is square in shape, with corners that become more rounded as its size grows, until the initial shape is transformed into a circle. Modern because it draws upon design from the electronics world and from the shape of station and street clocks. Modular: from small to large, three sizes and three shapes, for home, office and contract settings.

Dimension:

W11.81" X D3.93" X H11.81"

W17.72" X D3.93" X H17.72"

W23.62" X D3.93" X H23.62"

Colors:

Dial

White

Grey