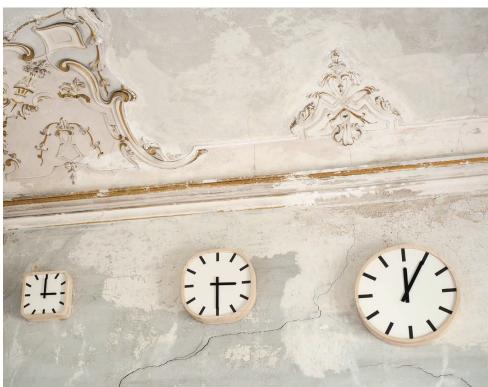

## mod think work observe

Mod is a family of clocks inspired by art and contemporary graphics. A different slant on the clock. A model that is square in shape, with corners that become more rounded as its size grows, until the initial shape is transformed into a circle. Modern because it draws upon design from the electronics world and from the shape of station and street clocks. Modular: from small to large, three sizes and three shapes, for home, office and contract settings.

Dimension:

W11.81" X D3.93" X H11.81"

W17.72" X D3.93" X H17.72"

W23.62" X D3.93" X H23.62"

Colors:

Dial

White

Grey