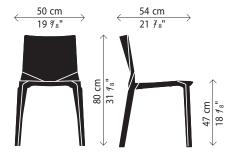

# plana lucidipevere

For the first time, Kristalia uses injection-moulding technology, with polypropylene reinforced with glass. This system offers an attractive, resistant and versatile chair, which can be stacked in a pile of up to ten chairs. With its materials and its sturdiness, it is ideal for all places: in the home, for contract furnishings and also in outdoor areas. Plana is also available in four colours that match all furnishing and life styles: white, black, beige and fluo green.

A slightly padded version of the plana, upholstery in synthetic leather or Scuba.

#### materials:

Injection-moulded polypropylene reinforced with glass

#### dimensions:

### Plana



## Plana upholstered