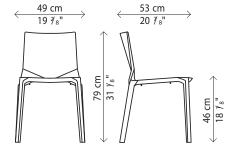

# plana lucidipevere

For the first time, Kristalia uses injection-moulding technology, with polypropylene reinforced with glass. This system offers an attractive, resistant and versatile chair, which can be stacked in a pile of up to ten chairs. With its materials and its sturdiness, it is ideal for all places: in the home, for contract furnishings and also in outdoor areas. Plana is also available in four colours that match all furnishing and life styles: white, black, beige and fluo green.

A slightly padded version of the plana, upholstery in synthetic leather or Scuba.

#### materials:

Injection-moulded polypropylene reinforced with glass

#### dimensions:

### Plana



## Plana upholstered