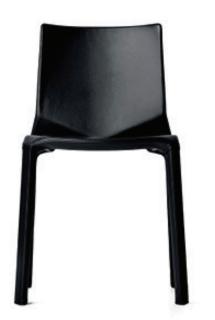

# plana lucidipevere

For the first time, Kristalia uses injection-moulding technology, with polypropylene reinforced with glass. This system offers an attractive, resistant and versatile chair, which can be stacked in a pile of up to ten chairs. With its materials and its sturdiness, it is ideal for all places: in the home, for contract furnishings and also in outdoor areas. Plana is also available in four colours that match all furnishing and life styles: white, black, beige and fluo green.

### Plana