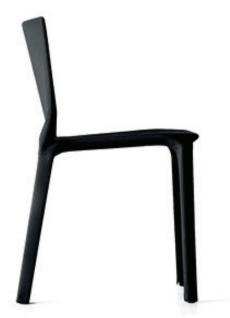

# plana lucidipevere

For the first time, Kristalia uses injection-moulding technology, with polypropylene reinforced with glass. This system offers an attractive, resistant and versatile chair, which can be stacked in a pile of up to ten chairs. With its materials and its sturdiness, it is ideal for all places: in the home, for contract furnishings and also in outdoor areas. Plana is also available in four colours that match all furnishing and life styles: white, black, beige and fluo green.

### Plana