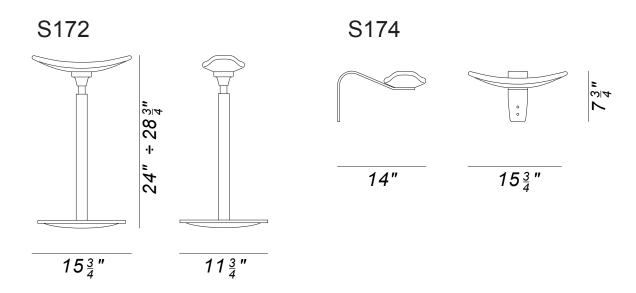

## dimensions:

Height Adjustable swivel stool: W. 15-3/4" x D. 11-3/4" x H. 24" to 28-3/4"

Wall mount stool: W. 15-3/4" x D. 14" x H. 7-3/4