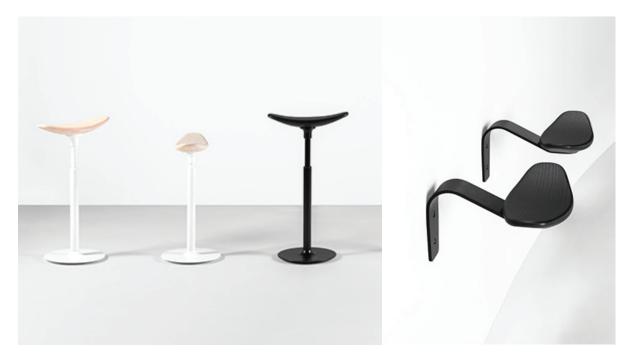

## **ryo** enzo berti

Height adjustable swivel stool, with tilting metal base and column powder coated black or white. Seat in solid ashwood or black stained open pore. The button to activate the gas-spring is integrated under the seat . Also available for wall fixing.

## dimensions:

Height Adjustable swivel stool: W. 15-3/4" x D. 11-3/4" x H. 24" to 28-3/4"

Wall mount stool: W. 15-3/4" x D. 14" x H. 7-3/4

## finishes:

Frame powder coated black or white and Seat in natural ash or painted black open pore.

223 west erie street, chicago, il., 60654 t: 312 335 1033 f: 312 335 1025 info@orangeskin.com www.orangeskin.com