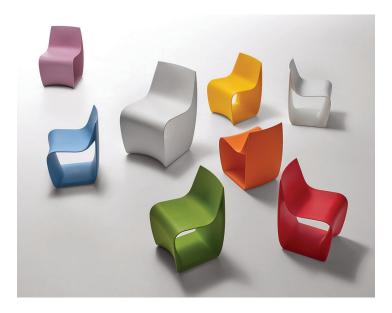

# Sign piergiorgio cazzaniga

A highly-comfortable seating of great impact.

SIGN MATT is a natural evolution of the Sign project, the new material and the updated chromatic range make it possible to use this product both indoors and outdoors. With SIGN BABY, the company thinks about the youngest, since the taste for the beautiful must be nourished since we are children. The chair, designed by Piergiorgio Cazzaniga,

comes in a version reduced by 30% in the new bon ton colours suitable for kids aged 3-10. Proposed in 7 shades: from delicate bon ton colours up to the energetic orange, red, yellow.

## SIGN BABY

matt white polyethylene

matt green polyethylene

matt yellow polyethylene

matt orange polyethylene

matt red polyethylene

matt light blue polyethylene

matt pink polyethylene