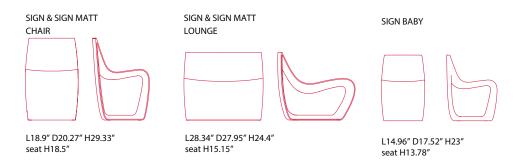

#### dimensions:

SIGN & SIGN MATT CHAIR W 18.9" x D 20.27" x H 29.33" Seat-Height: H 18.5" SIGN & SIGN MATT LOUNGE W 28.34" x D 27.95" x H 24.4" Seat-Height: H 15.15" SIGN BABY W 14.96" x D 17.52" x H 23" Seat-Height: H 13.78"