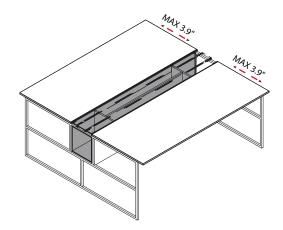

gloss medium grey Bardiglio marble. Tops for a black stand in matt black Sahara marble.

#### dimensions:

Single desk: L62.9" x D35.4" x H25.9", L62.9" x D35.4" x H29.5", L78.7" x D35.4" x H29.5" Desk with front seats: L62.9" x D62.9" x H29.5", L62.9" x D70.8" x H29.5"



223 west erie street, chicago, il., 60654 t: 312 335 1033 f: 312 335 1025 info@orangeskin.com www.orangeskin.com

#### SINGLE DESK

#### DESKS WITH FRONT SEATS



L62.9" x D35.4" x H25.9" L62.9" x D35.4" x H29.5" L78.7" x D35.4" x H29.5"

L62.9" x D62.9" x H29.5" L62.9" x D70.8" x H29.5"

# SINGLE DESK FRAME



# SINGLE DESK SLIDING TOP



### DESKS WITH FRONT SEATS FRAME





223 west erie street, chicago, il., 60654 t: 312 335 1033 f: 312 335 1025 info@orangeskin.com www.orangeskin.com

# DESKS WITH FRONT SLIDING TOP



# **Finish options**



white X020

medium grey X021



## STRUCTURE



Matt painted Matt painted graphite grey white X053 X054

#### **OPEN COMPARTMENT**









Matt painted white X042

Matt painted Matt painted orange X047 green X049

Matt painted avio blue X050

Matt painted Matt painted mustard dark red X046 yellow X048



223 west erie street, chicago, il., 60654 t: 312 335 1033 f: 312 335 1025 info@orangeskin.com www.orangeskin.com