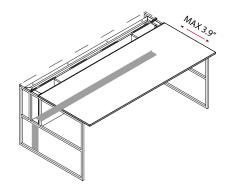

uctural wireway made of medium density fibreboard two-tone surfaced panels.

Tops for a white stand in matt or gloss white Namibia marble, matt or gloss white Carrara marble and matt or gloss medium grey Bardiglio marble. Tops for a black stand in matt black Sahara marble.

#### dimensions:

Single desk: L62.9" x D35.4" x H25.9", L62.9" x D35.4" x H29.5", L78.7" x D35.4" x H29.5" Desk with front seats: L62.9" x D62.9" x H29.5", L62.9" x D70.8" x H29.5"



223 west erie street, chicago, il., 60654 t: 312 335 1033 f: 312 335 1025 info@orangeskin.com www.orangeskin.com

#### SINGLE DESK

#### DESKS WITH FRONT SEATS



L62.9" x D35.4" x H25.9" L62.9" x D35.4" x H29.5" L78.7" x D35.4" x H29.5"

L62.9" x D62.9" x H29.5" L62.9" x D70.8" x H29.5"

# SINGLE DESK FRAME



# SINGLE DESK SLIDING TOP



### DESKS WITH FRONT SEATS FRAME





223 west erie street, chicago, il., 60654 t: 312 335 1033 f: 312 335 1025 info@orangeskin.com www.orangeskin.com

# DESKS WITH FRONT SLIDING TOP



# **Finish options**



white X020

medium grey X021



## STRUCTURE



Matt painted Matt painted graphite grey white X053 X054

#### **OPEN COMPARTMENT**









Matt painted white X042

Matt painted Matt painted orange X047 green X049

Matt painted avio blue X050

Matt painted Matt painted mustard dark red X046 yellow X048



223 west erie street, chicago, il., 60654 t: 312 335 1033 f: 312 335 1025 info@orangeskin.com www.orangeskin.com