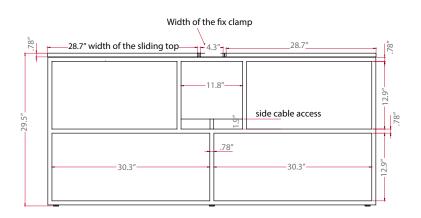

ty fibreboard two-tone surfaced panels.

Tops for a white stand in matt or gloss white Namibia marble, matt or gloss white Carrara marble and matt or gloss medium grey Bardiglio marble. Tops for a black stand in matt black Sahara marble.

#### dimensions:

Single desk: L62.9" x D35.4" x H25.9", L62.9" x D35.4" x H29.5", L78.7" x D35.4" x H29.5" Desk with front seats: L62.9" x D62.9" x H29.5", L62.9" x D70.8" x H29.5"



223 west erie street, chicago, il., 60654 t: 312 335 1033 f: 312 335 1025 info@orangeskin.com www.orangeskin.com

#### SINGLE DESK

#### DESKS WITH FRONT SEATS



L62.9" x D35.4" x H25.9" L62.9" x D35.4" x H29.5" L78.7" x D35.4" x H29.5"

L62.9" x D62.9" x H29.5" L62.9" x D70.8" x H29.5"

# SINGLE DESK FRAME



# SINGLE DESK SLIDING TOP



### DESKS WITH FRONT SEATS FRAME





223 west erie street, chicago, il., 60654 t: 312 335 1033 f: 312 335 1025 info@orangeskin.com www.orangeskin.com

# DESKS WITH FRONT SLIDING TOP



# **Finish options**



white X020

medium grey X021



## STRUCTURE



Matt painted Matt painted graphite grey white X053 X054

#### **OPEN COMPARTMENT**









Matt painted white X042

Matt painted Matt painted orange X047 green X049

Matt painted avio blue X050

Matt painted Matt painted mustard dark red X046 yellow X048



223 west erie street, chicago, il., 60654 t: 312 335 1033 f: 312 335 1025 info@orangeskin.com www.orangeskin.com