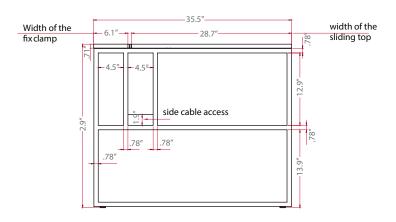

#### dimensions:

Single desk: L62.9" x D35.4" x H25.9", L62.9" x D35.4" x H29.5", L78.7" x D35.4" x H29.5" Desk with front seats: L62.9" x D62.9" x H29.5", L62.9" x D70.8" x H29.5"

223 west erie street, chicago, il., 60654 t: 312 335 1033 f: 312 335 1025 info@orangeskin.com www.orangeskin.com

# SINGLE DESK FRAME

# SINGLE DESK SLIDING TOP