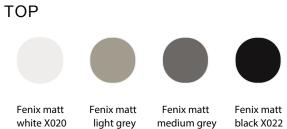

lio marble. Tops for a black stand in matt black Sahara marble.

#### dimensions:

Single desk: L62.9" x D35.4" x H25.9", L62.9" x D35.4" x H29.5", L78.7" x D35.4" x H29.5" Desk with front seats: L62.9" x D62.9" x H29.5", L62.9" x D70.8" x H29.5"



223 west erie street, chicago, il., 60654 t: 312 335 1033 f: 312 335 1025 info@orangeskin.com www.orangeskin.com

#### SINGLE DESK

#### DESKS WITH FRONT SEATS



L62.9" x D35.4" x H25.9" L62.9" x D35.4" x H29.5" L78.7" x D35.4" x H29.5"

L62.9" x D62.9" x H29.5" L62.9" x D70.8" x H29.5"

# SINGLE DESK FRAME



# SINGLE DESK SLIDING TOP



### DESKS WITH FRONT SEATS FRAME





223 west erie street, chicago, il., 60654 t: 312 335 1033 f: 312 335 1025 info@orangeskin.com www.orangeskin.com

# DESKS WITH FRONT SLIDING TOP



# **Finish options**



white X020

medium grey X021



## STRUCTURE



Matt painted Matt painted graphite grey white X053 X054

#### **OPEN COMPARTMENT**









Matt painted white X042

Matt painted Matt painted orange X047 green X049

Matt painted avio blue X050

Matt painted Matt painted mustard dark red X046 yellow X048



223 west erie street, chicago, il., 60654 t: 312 335 1033 f: 312 335 1025 info@orangeskin.com www.orangeskin.com