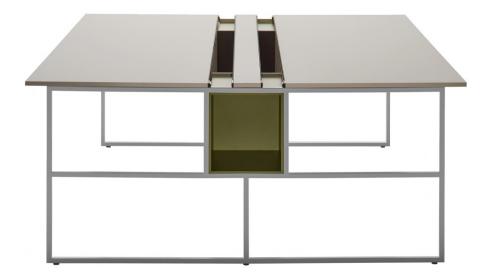

# venti 967ARCH

This new office system features a linear iconic design typical of MDF Italia's "dna". A reflection on the desk, the archetypal workstation, proposes to create an office atmosphere in a contemporary key. The contrast between full and empty volumes, the carefully studied combination of various finishes and the cables built into the bearing frame define an renewed proposal for office furnishings.

The technical challenge starts from the use of a slender frame generated by a 20x20 profile, a feature that perfectly merges with MDF Italia's other table and storage collections. The collection 20.VENTI includes both individual tables and double workstations, which can be aggregated, and a wide selection of screens and accessories.

Designed by 967Arch for MDF Italia to offer an extensive choice of dimensions and finishes for working areas, management offices and residential settings where tables for nomadic technological work are becoming a common trait.

#### materials:

medium density fibreboard panels covered with Fenix NTM laminate, Steel frame and legs painted with epoxy powder, structural wireway made of medium density fibreboard two-tone surfaced panels.

#### **OPEN COMPARTMENT**

Matt painted white X042

Matt painted Matt painted orange X047 green X049

Matt painted avio blue X050

Matt painted Matt painted mustard dark red X046 yellow X048

223 west erie street, chicago, il., 60654 t: 312 335 1033 f: 312 335 1025 info@orangeskin.com www.orangeskin.com