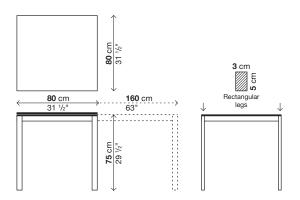

# **EGSY** bluezone

It is easy to furnish the home with Easy tables, and meet any organizational or functional requirement. The top is available in laminate or back-painted glass. The extendable version considerably lengthens the table, adding one or two extensions in a few simple movements. Its metal legs are available in different finishes in a rectangular (3x5 cm) cross-section. The table withlaminatetop also comes in a different size 31.5" X 31.5" -designed for restricted interiors, with folding extension device.

### materials:

Leg finish: Steel with aluminium lacquer, white lacquer, or black lacquer.

Top finish: White laminate with black edges or black laminate.