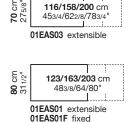

# **EGSY** bluezone

It is easy to furnish the home with Easy tables, and meet any organizational or functional requirement. The top is available in laminate or back-painted glass. The extendable version considerably lengthens the table, adding one or two extensions in a few simple movements. Its metal legs are available in different finishes in a rectangular (3x5 cm) cross-section. The table withlaminatetop also comes in a different size 31.5" X 31.5" -designed for restricted interiors, with folding extension device.

## Easy/Easy+ laminate

Designed by Bluezone

Extending or fixed table with an anodised aluminium structure and aluminium painted or chrome-plated steel legs. The top is in 12 mm thick layered laminate. The extending system consists in two extensions that can be used one at a time. Just a few simple gestures remarkably increase the length of the table.