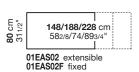

## Easy 80x80 laminate

Designed by Bluezone

Kristalia has created an ad hoc technical solution for the Easy 80x80cm table, with folding opening that doubles its surface in size: an option specifically designed to make the best possible use of even the most restricted areas, providing plenty of flexibility. Instead of using a traditional hinge, which would not match the clear-cut and linear design of the table, a plastic strip has been used that is particularly thin, flexible and resistant, fastened to the edge of the top with aluminium profiles. The strip is also black, like the edge of the top, so that it perfectly matches the aesthetic appeal of the table

80/160 cm 311/2/63"