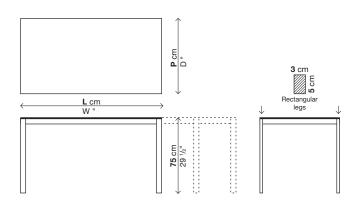

# **EGSY** bluezone

It is easy to furnish the home with Easy tables, and meet any organizational or functional requirement. The top is available in laminate or back-painted glass. The extendable version considerably lengthens the table, adding one or two extensions in a few simple movements. Its metal legs are available in different finishes in a rectangular (3x5 cm) cross-section. The table withlaminatetop also comes in a different size 31.5" X 31.5" -designed for restricted interiors, with folding extension device.