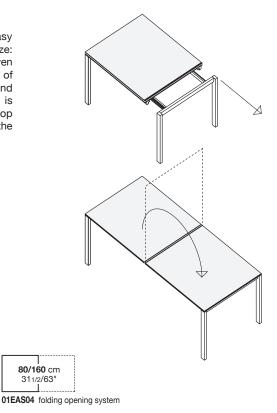

## Easy 80x80 laminate

Designed by Bluezone

Kristalia has created an ad hoc technical solution for the Easy 80x80cm table, with folding opening that doubles its surface in size: an option specifically designed to make the best possible use of even the most restricted areas, providing plenty of flexibility. Instead of using a traditional hinge, which would not match the clear-cut and linear design of the table, a plastic strip has been used that is particularly thin, flexible and resistant, fastened to the edge of the top with aluminium profiles. The strip is also black, like the edge of the top, so that it perfectly matches the aesthetic appeal of the table

80/160 cm 311/2/63"