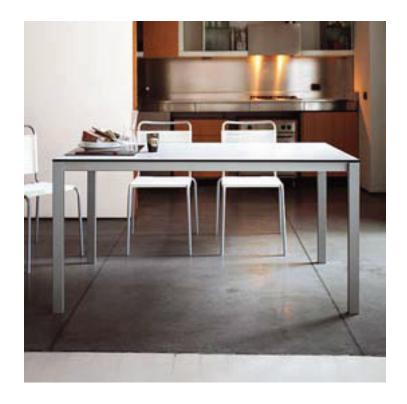

# **EGSY** bluezone

It is easy to furnish the home with Easy tables, and meet any organizational or functional requirement. The top is available in laminate or back-painted glass. The extendable version considerably lengthens the table, adding one or two extensions in a few simple movements. Its metal legs are available in different finishes in a rectangular (3x5 cm) cross-section. The table withlaminatetop also comes in a different size 31.5" X 31.5" -designed for restricted interiors, with folding extension device.

## Easy/Easy+ laminate

Designed by Bluezone

Extending or fixed table with an anodised aluminium structure and aluminium painted or chrome-plated steel legs. The top is in 12 mm thick layered laminate. The extending system consists in two extensions that can be used one at a time. Just a few simple gestures remarkably increase the length of the table.