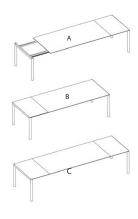

## dimensions:

height of 72cm

| top dims      | extension               |
|---------------|-------------------------|
|               |                         |
| 35.4" x 55.1" | 35.4" x 78.7"           |
| 35.4" x 70.9" | 35.4" x 94.5"           |
| 35.4" x 78.7" | 35.4" x 102.4"/<br>126" |