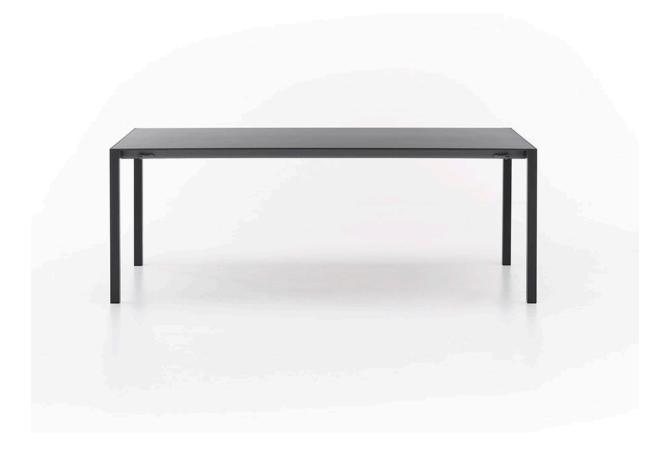

## ext table bruno fattorini

Extendable tables in two version: aluminium frame, and laqcuered monochromatic

## materials:

aluminium version

frame and legs made of aluminium, available in anodized or polished aluminium, with top made in HPL, white resin, or plastic laminate. In white, anthracite grey, red, or medium grey monochromatic version

frame and legs in goffered matte lacquered aluminum, colored red, white, anthracite grey, or medium grey. Tops in plastic laminate the same color as the frame